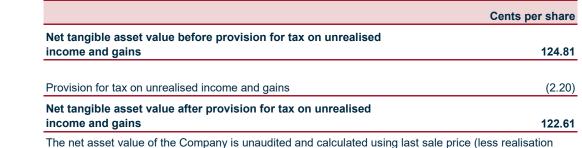

## NET TANGIBLE ASSET (NTA) BACKING AS AT 18 MAY 2018

The net asset value of the Company is unaudited and calculated using last sale price (less realisation costs) to value the investments, with no reference to the number of outstanding options.